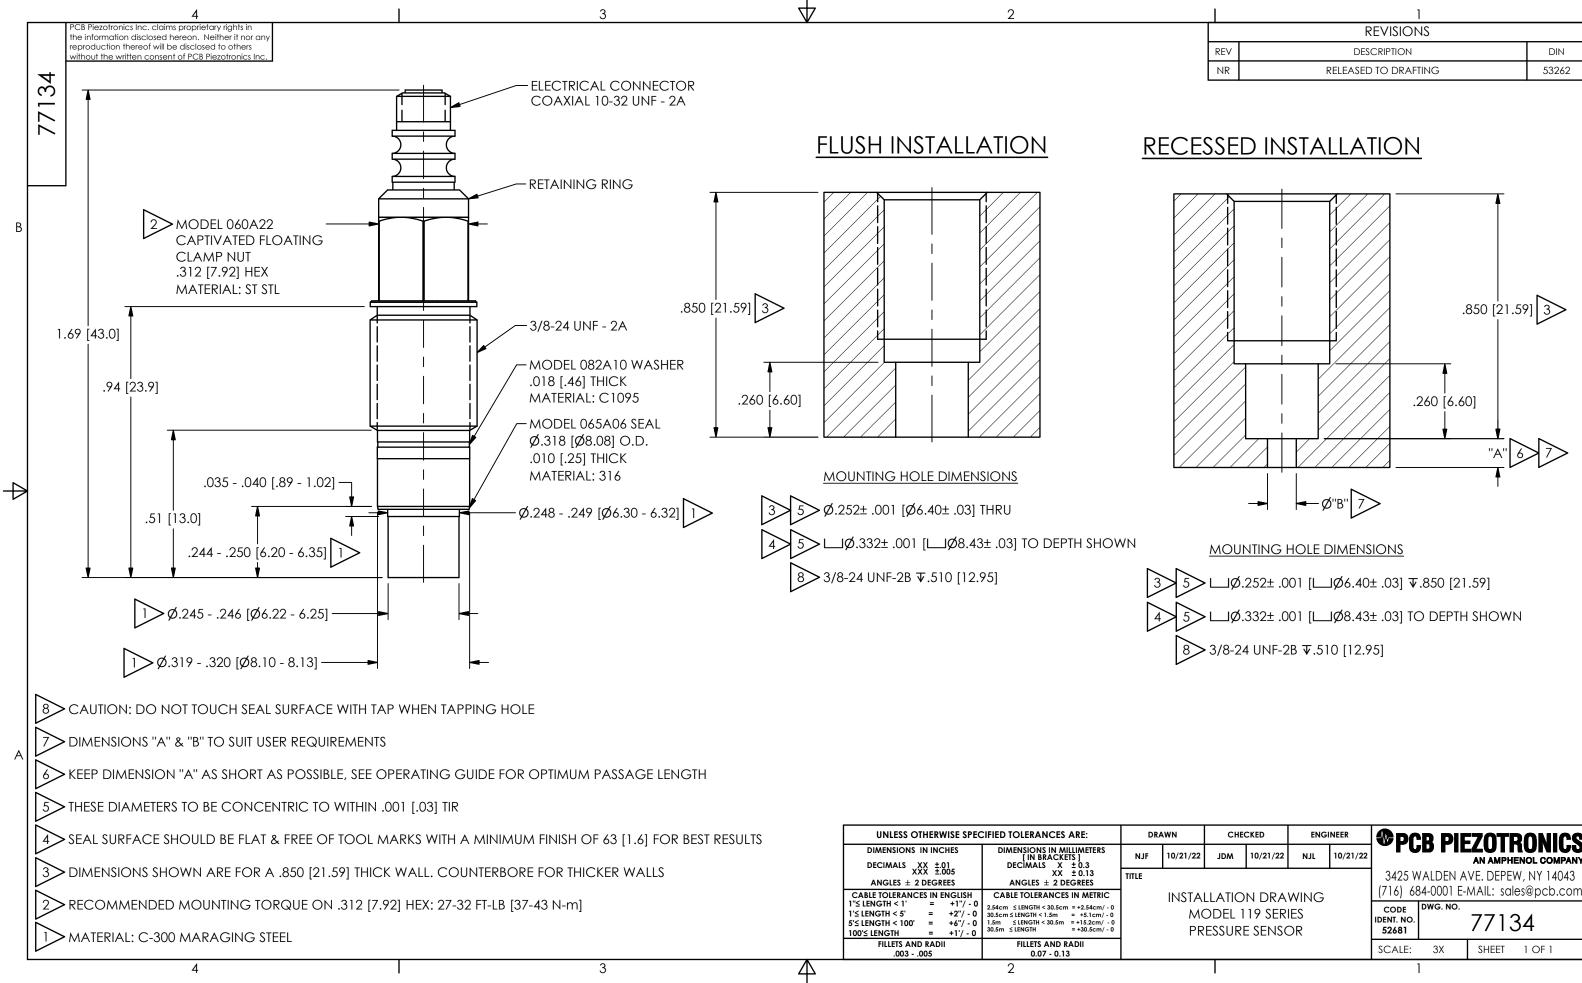

|     | REVISIONS            |       |  |  |  |  |  |
|-----|----------------------|-------|--|--|--|--|--|
| REV | DESCRIPTION          | DIN   |  |  |  |  |  |
| NR  | RELEASED TO DRAFTING | 53262 |  |  |  |  |  |
| NR  | RELEASED TO DRAFTING | 53262 |  |  |  |  |  |

 $\triangleleft$ 

|                                                          | CHECKED |          | ENGINEER |          | & Dr                                                                                                             |    | :7 <b>0</b> TE | RONICS       |  |  |  |
|----------------------------------------------------------|---------|----------|----------|----------|------------------------------------------------------------------------------------------------------------------|----|----------------|--------------|--|--|--|
| /22                                                      | JDW     | 10/21/22 | NJL      | 10/21/22 | -ru                                                                                                              |    |                | ENOL COMPANY |  |  |  |
| TALLATION DRAWING<br>MODEL 119 SERIES<br>PRESSURE SENSOR |         |          |          |          | 3425 WALDEN AVE. DEPEW, NY 14043<br>(716) 684-0001 E-MAIL: sales@pcb.com<br>CODE<br>IDENT. NO.<br>52681<br>77134 |    |                |              |  |  |  |
|                                                          |         |          |          |          | SCALE:                                                                                                           | 3X | SHEET          | 1 OF 1       |  |  |  |
| 1                                                        |         |          |          |          |                                                                                                                  |    |                |              |  |  |  |