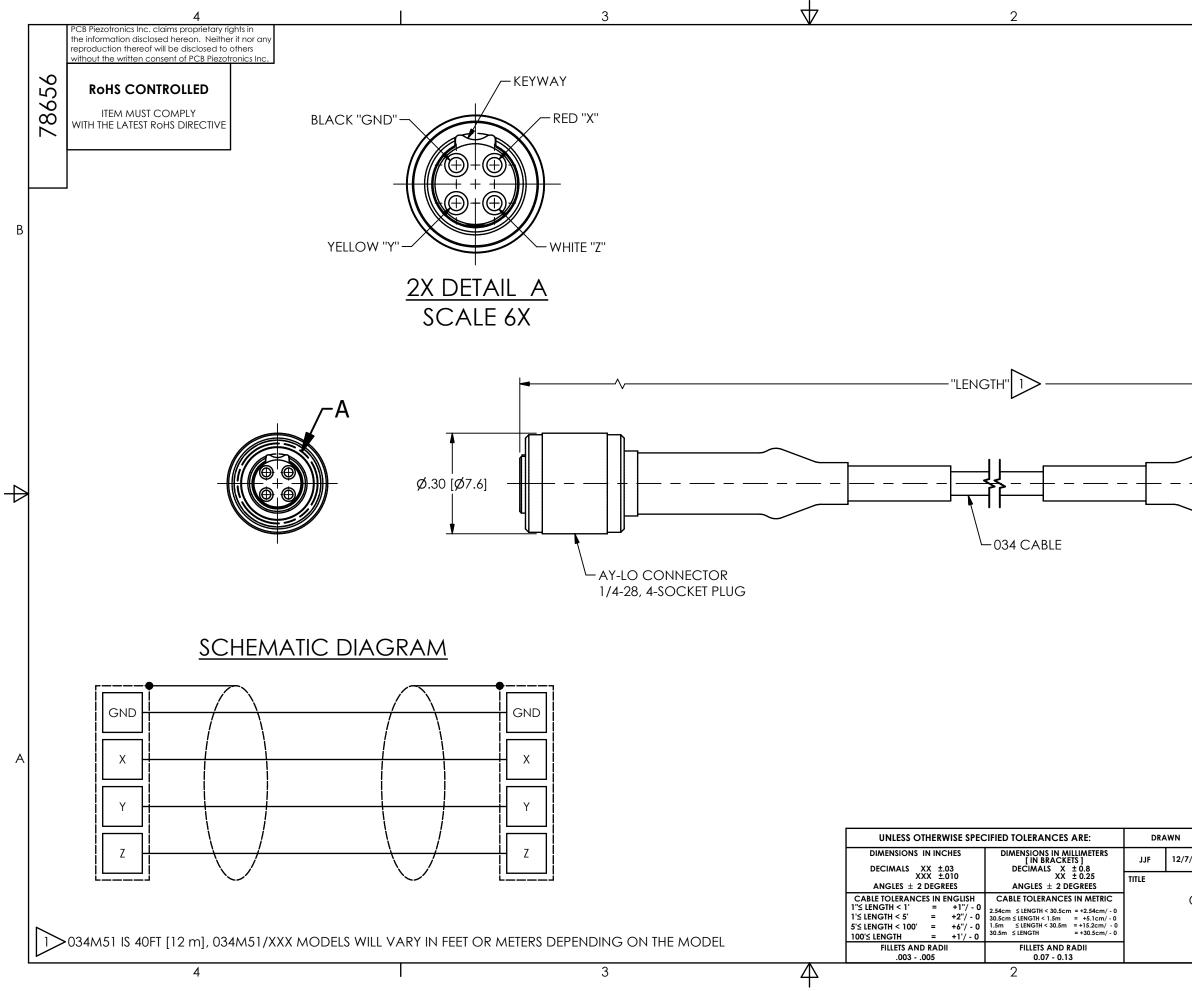

А

AY-LO CONNECTOR 1/4-28, 4-SOCKET PLUG

|                                  | CHECKED |         | ENGINEER |                                                                                                                 | <b>₩</b> PC |    | 70TE  | RONICS       |  |
|----------------------------------|---------|---------|----------|-----------------------------------------------------------------------------------------------------------------|-------------|----|-------|--------------|--|
| 7/23                             | JJF     | 12/7/23 | вам      | 12/7/23                                                                                                         |             |    |       | ENOL COMPANY |  |
| OUTLINE DRAWING<br>034M51 SERIES |         |         |          | 3425 WALDEN AVE. DEPEW, NY 14043<br>(716) 684-0001 E-MAIL: sales@pcb.com<br>CODE<br>IDENT. NO.<br>52681 B 78656 |             |    |       |              |  |
|                                  |         |         |          |                                                                                                                 | SCALE:      | 4X | SHEET | 1 OF 1       |  |
|                                  |         |         |          |                                                                                                                 | 1           |    |       |              |  |