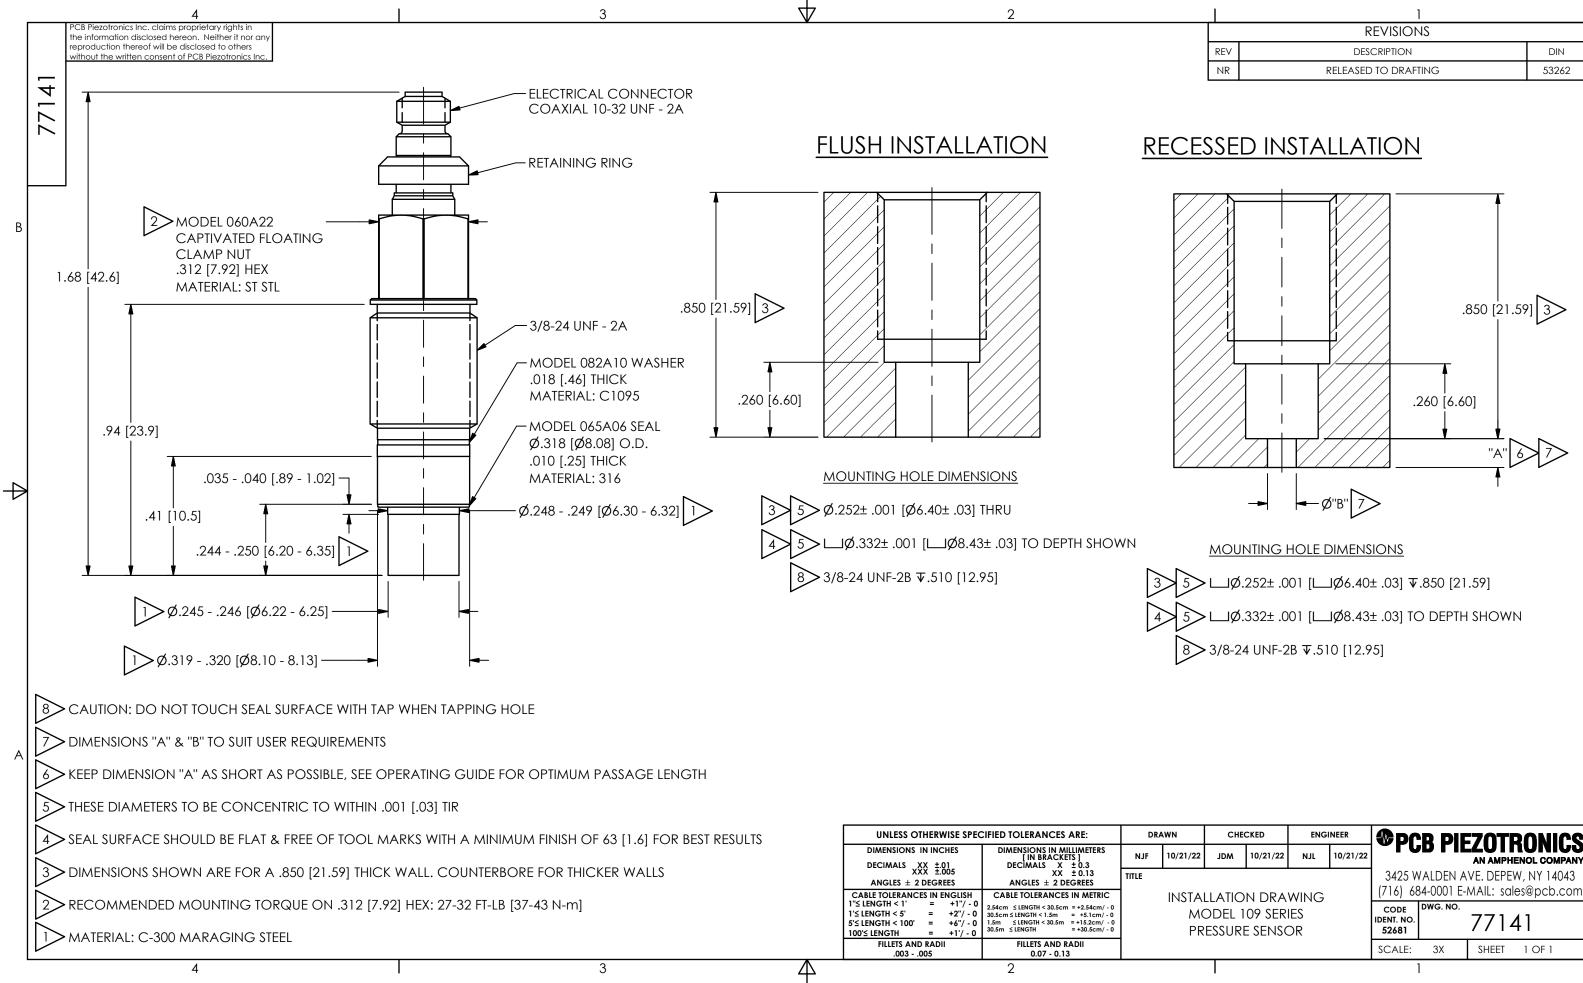

3

|   | 1<br>REVISIONS |                      |       |  |  |  |  |
|---|----------------|----------------------|-------|--|--|--|--|
|   | REV            | DESCRIPTION          | DIN   |  |  |  |  |
|   | NR             | RELEASED TO DRAFTING | 53262 |  |  |  |  |
| 1 |                |                      |       |  |  |  |  |
|   |                |                      |       |  |  |  |  |

 $\triangleleft$ 

|                                                          | CHECKED |          | ENGINEER |          | <b>⊕</b> pr                                                                                                            |      | :7 <b>0</b> TE | RONICS       |  |  |
|----------------------------------------------------------|---------|----------|----------|----------|------------------------------------------------------------------------------------------------------------------------|------|----------------|--------------|--|--|
| /22                                                      | JDW     | 10/21/22 | NJL      | 10/21/22 | -ru                                                                                                                    | υΓIL |                | ENOL COMPANY |  |  |
| TALLATION DRAWING<br>MODEL 109 SERIES<br>PRESSURE SENSOR |         |          |          |          | 3425 WALDEN AVE. DEPEW, NY 14043<br>(716) 684-0001 E-MAIL: sales@pcb.com<br>CODE DWG. NO.<br>10ENT. NO.<br>52681 77141 |      |                |              |  |  |
|                                                          |         |          |          |          | SCALE:                                                                                                                 | 3X   | SHEET          | 1 OF 1       |  |  |
| 1                                                        |         |          |          |          |                                                                                                                        |      |                |              |  |  |