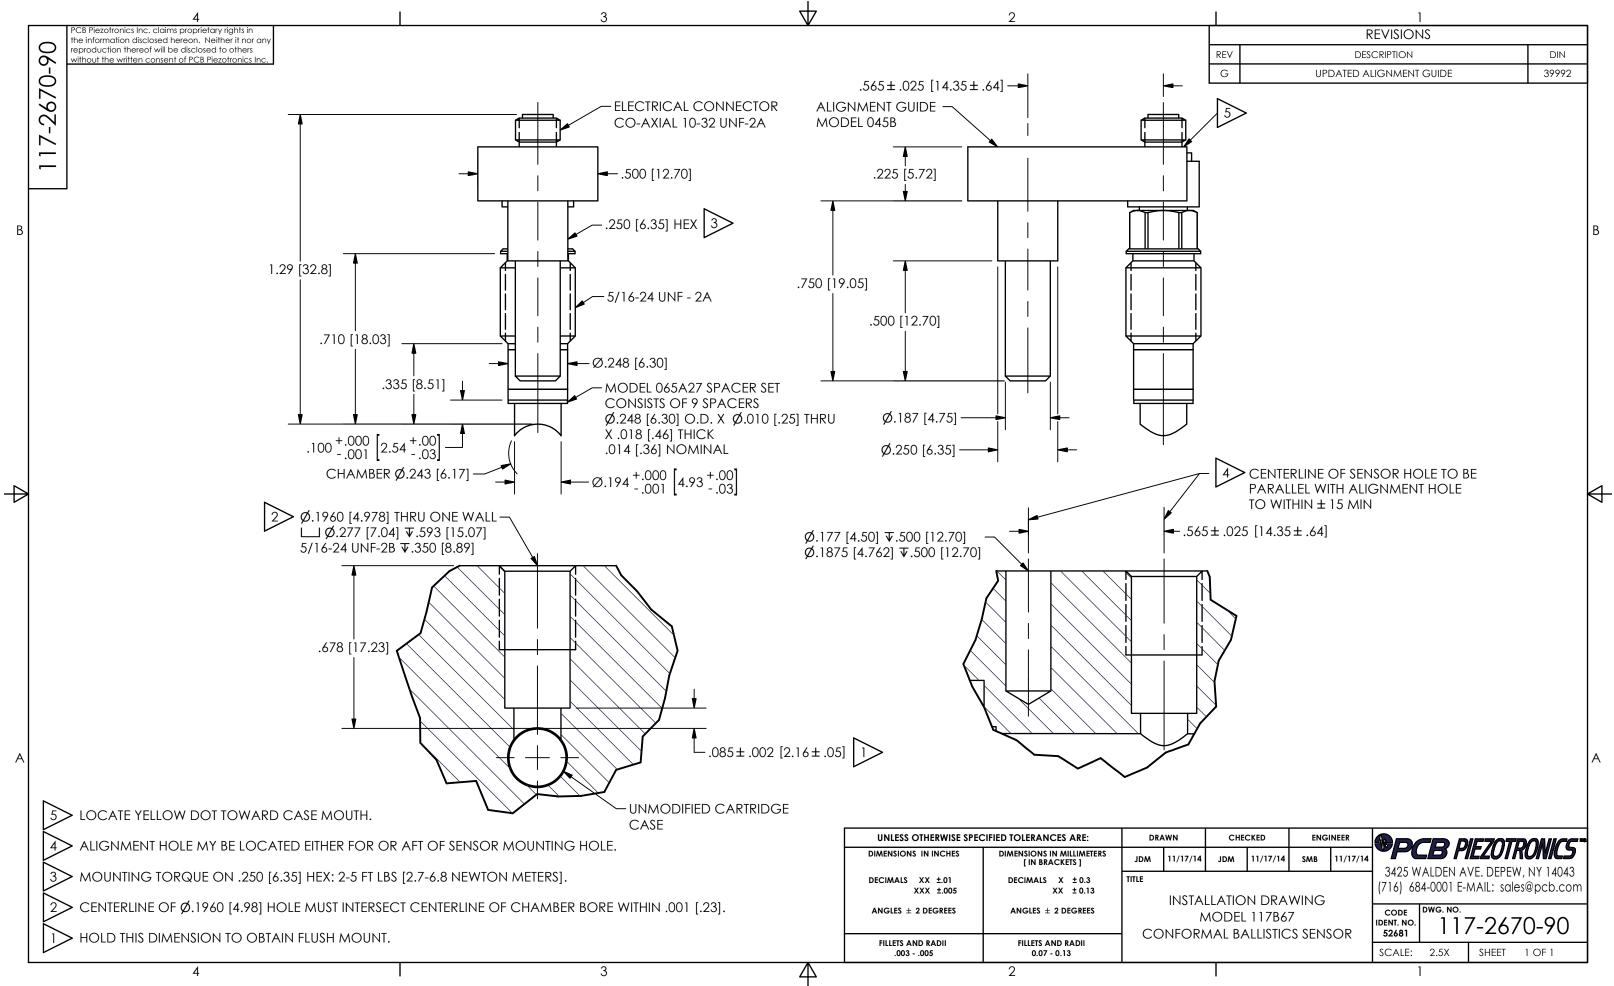

|                                                              | CHECKED |          | ENGINEER |          |                                                                          |                                    |       |        |  |
|--------------------------------------------------------------|---------|----------|----------|----------|--------------------------------------------------------------------------|------------------------------------|-------|--------|--|
| /14                                                          | JDW     | 11/17/14 | SMB      | 11/17/14 |                                                                          |                                    |       |        |  |
| TALLATION DRAWING<br>MODEL 117B67<br>DRMAL BALLISTICS SENSOR |         |          |          |          | 3425 WALDEN AVE. DEPEW, NY 14043<br>(716) 684-0001 E-MAIL: sales@pcb.com |                                    |       |        |  |
|                                                              |         |          |          |          | CODE<br>IDENT. NO.<br>52681                                              | <sup>dwg. no.</sup><br>117-2670-90 |       |        |  |
|                                                              |         |          |          |          | SCALE:                                                                   | 2.5X                               | SHEET | 1 OF 1 |  |